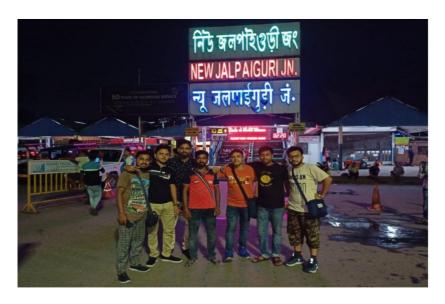

পরিদর্শনের বিবরণ-

আমাদের ভ্রমন শুরু হয় ৪/৬/২০২২ তারিখ হাওড়া স্টেশন থেকে ১২৩৪৫ সরাইঘাট এক্সপ্রেস ট্রেনে করে যেটি রাত ১.০৫ মিনিট নাগাত নিউ জলপাইগুড়ি স্টেশনে পৌছায় । সেই রাতটি আমরা নিউ জলপাইগুড়ি এর একটি হোটেলে অবস্থান করি , ভোর হতেই বাসে করে বেরিয়ে পড়ি গ্যাংটক এর উদ্দেশে