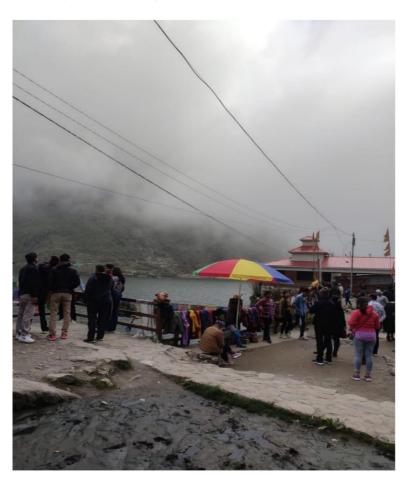

পরিদর্শনের বিবরণ-

আমাদের ভ্রমন শুরু হয় ৪/৬/২০২২ তারিখ হাওড়া স্টেশন থেকে ১২৩৪৫ সরাইঘাট এক্সপ্রেস ট্রেনে করে যেটি রাত ১.০৫ মিনিট নাগাত নিউ জলপাইগুড়ি স্টেশনে পৌছায় । সেই রাতটি আমরা নিউ জলপাইগুড়ি এর একটি হোটেলে অবস্থান করি , ভোর হতেই বাসে করে বেরিয়ে পড়ি গ্যাংটক এর উদ্দেশে

০৬/০৬/২০২২ তারিখ অপরূপ পাহাড়ি সৌন্দর্য উপভোগ করতে করতে দুপুর ১টা নাগাত আমরা গ্যাংটকের মিস্টিক ভ্যালী নামক হোটেলে পৌছাই। সামান্য বিশ্রাম করে আমরা বেরিয়ে স্থানীয় পাহাড়ি অঞ্চল গুলি পরিদর্শন করতে বেরিয়ে পড়ি। আমরা স্থানীয় মানুষজনদের সাথে কথা বলি এবং তাদের জীবনযাত্রা সম্পর্কে অবহিত হই এবং তথ্য সংগ্রহ করি। পরবর্তীতে আমরা সন্ধায় স্থানীয় বাজার MG MERG এ যায় এবং স্থানীয় মানুষদের বাণিজ্যিক জীবনযাত্রা পরিদর্শন করি।

পরবর্তী দিন আমরা সকাল সকাল উঠে পড়ি এবং আমাদের পাঠক্রমের অংশ হিসেবে উল্লিখিত বিষয় সম্পর্কে স্থানিয়দের থেকে তথ্য সংগ্রহ করি এবং পরবর্তীতে আমরা ২টি দর্শনীয় স্থান যথাক্রমে নিউ বাবা মন্দির ও ছাঙ্গু লেক পরিদর্শন করি। পাহাড়ি অপরূপ সৌন্দর্যে মুগ্ধ হই। বিকেলে হোটেলে ফিরে আসি এবং পুনারায় তথ্য সংগ্রহে বেরিয়ে পড়ি।

#### COMMUNITY OUTREACH PROGRAMME

পাঠক্রমের অন্তর্গত অংশ হিসেবে একটি COMMUNITY OUTREACH PROGRAMME সংগঠন করা হয়েছিল যার মুল উদ্দেশ্য ছিল সিকিম তথা পাহাড়ি অঞ্চলের জনজীবন সরকারী পদক্ষেপ, উন্নয়ন ও তাদের সুযোগ সুবিধা ও অসুবিধাগুলি তুলে ধরা। এই উদ্দেশে ছাত্ররা একত্রিত হয়ে একটি পরিসংখ্যান মুলক তথ্য সংগ্রহ করে। যেখানে আমরা কয়েকটি দলে বিভক্ত হয়ে তথ্য সংগ্রহ করি যাতে করে অতি সল্প সময়ে অধিক সংখ্যক তথ্য সংগ্রহ করা সম্ভব হয়।

গ্যাংটক ও নামছি থেকে আমরা প্রায় ১৮০ জন স্থানীয় মানুষের কাছ থেকে তথ্য সংগ্রহ করি। যা থেকে তাদের জীবনযাত্রা , সংস্কৃতি, ও কৃষ্টি সম্পর্কে অবহিত হই। এবং তাদের জীবনের নানা অসুবিধা গুলি সম্পর্কে জানতে পারি।